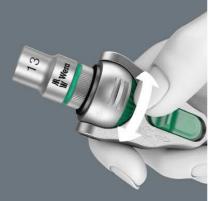

- Freely pivoting ratchet head with 5 predefined locking positions
- Fine-pitched with 72 teeth
- Small return angle of only 5°
- Free-turning sleeve for high working speeds
- Take it easy Tool Finder: colour coding according to profile and size