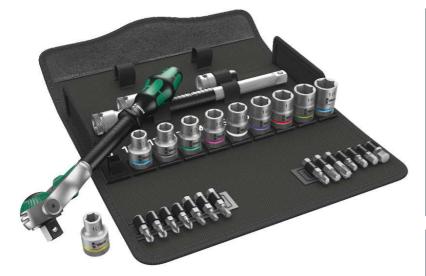

8100 SC 6 Zyklop Speed Ratchet Set, 1/2" drive, metric , 28 pieces 1/2" drive, metric

EAN Code: Article-No. 4013288173874 05004076001 Dimension: Weight: Country of origin: Customs tariff no.: 325x150x75 mm 2861 g CZ 82041100

- Freely pivoting ratchet head with 5 predefined locking positions
- Fine-pitched with 72 teeth
- Small return angle of only 5°
- Free-turning sleeve for high working speeds
- Take it easy Tool Finder: colour coding according to profile and size

Incredibly compact set arrangement with many tools in a minimum of space. A completely new ratchet set feeling thanks to the unique textile boxes that are very robust and durable. They can be positioned upright for tidy storage on the workshop shelf. Additional surface protection due to textile outer material. Low weight and volume for simpler mobility. "Take it easy" Tool Finder with colour coding according to sizes.