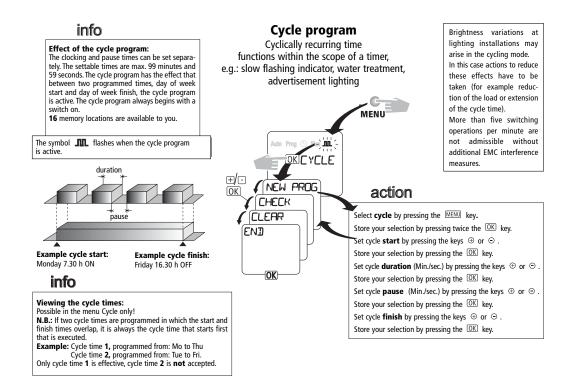

### Programming the switching time

action

Read the text display first of all. Select by pressing the  $\oplus$  key or  $^{\odot}$  key. Store by pressing the OK key.