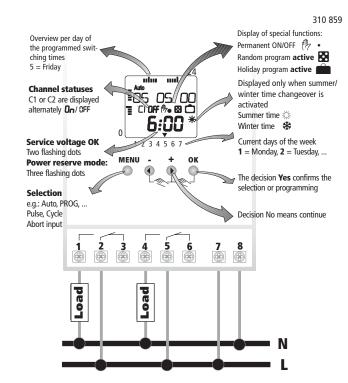

appliances must be performed by a skilled electrician only. Any intervention into or modifications to the appliance shall lead to the lapse of all warranty rights. Comply with your national regulations and all relevant safety stipulations.







## info

### Programming the switching time









### Setting/ correcting the date and time summer/winter time

keij 🕑 (fan Jil

G

MENU

# info

#### Automatic summer/winter time correction According to version the timer is preprogrammed ex-works complete with the change-over. Should you switch off

the automatic facility or wish to alter it, first of all read the text display. Select by pressing  $\oplus$  or  $\Theta$  . Store by pressing OK .



TIMEGUARD LTD, Victory Park, 400 Edgware Road London NW2 6ND Tel. 0181/4508944; Fax: 0181/4525143

PETER WARBURTON PTY. LIMITED, 64 Brittania Road, Castle Hill NSW 2154, Australia, Tel.: (02) 9899 2908, Fax: (02) 9899 4486

action

Read the text display first of all. Select by pressing the  $\oplus$  key or  $^{\odot}$  key. Store by p