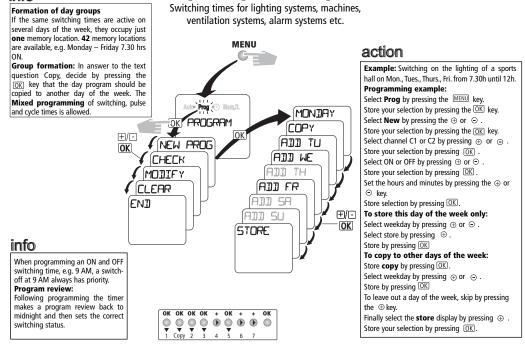

appliances must be performed by a skilled electrician only. Any intervention into or modifications to the appliance shall lead to the lapse of all warranty rights. Comply with your national regulations and all relevant safety stipulations.







## info

### Programming the switching time









### Setting/ correcting the date and time summer/winter time

keij 🕑 (fan Jil

G

MENU

# info

#### Automatic summer/winter time correction According to version the timer is preprogrammed ex-works complete with the change-over. Should you switch off

the automatic facility or wish to alter it, first of all read the text display. Select by pressing  $\oplus$  or  $\Theta$  . Store by pressing OK .



TIMEGUARD LTD, Victory Park, 400 Edgware Road London NW2 6ND Tel. 0181/4508944; Fax: 0181/4525143

PETER WARBURTON PTY. LIMITED, 64 Brittania Road, Castle Hill NSW 2154, Australia, Tel.: (02) 9899 2908, Fax: (02) 9899 4486

action

Read the text display first of all. Select by pressing the  $\oplus$  key or  $^{\odot}$  key. Store by pressing the OK key.