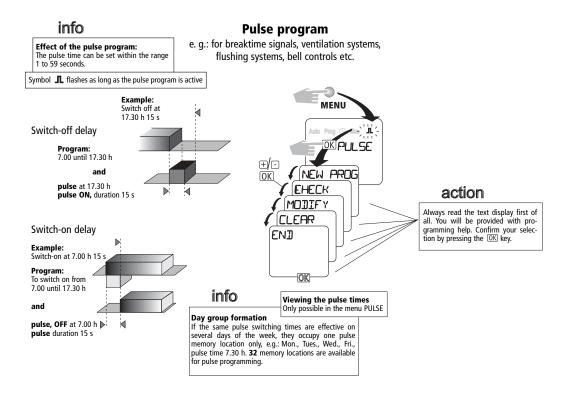

### Programming the switching time

action

Read the text display first of all. Select by pressing the  $\oplus$  key or  $^{\odot}$  key. Store by pressing the OK key.