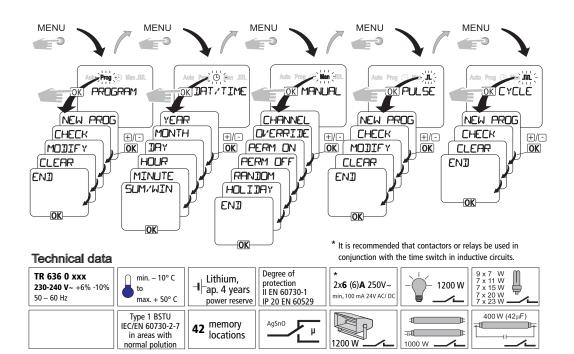

appliances must be performed by a skilled electrician only. Any intervention into or modifications to the appliance shall lead to the lapse of all warranty rights. Comply with your national regulations and all relevant safety stipulations.







## info

### Programming the switching time









### Setting/ correcting the date and time summer/winter time

keij 🕑 (fan Jil

G

MENU

# info

#### Automatic summer/winter time correction According to version the timer is preprogrammed ex-works complete with the change-over. Should you switch off

the automatic facility or wish to alter it, first of all read the text display. Select by pressing  $\oplus$  or  $\Theta$  . Store by pressing OK .



TIMEGUARD LTD, Victory Park, 400 Edgware Road London NW2 6ND Tel. 0181/4508944; Fax: 0181/4525143

PETER WARBURTON PTY. LIMITED, 64 Brittania Road, Castle Hill NSW 2154, Australia, Tel.: (02) 9899 2908, Fax: (02) 9899 4486

action

Read the text display first of all. Select by pressing the  $\oplus$  key or  $^{\odot}$  key. Store by press