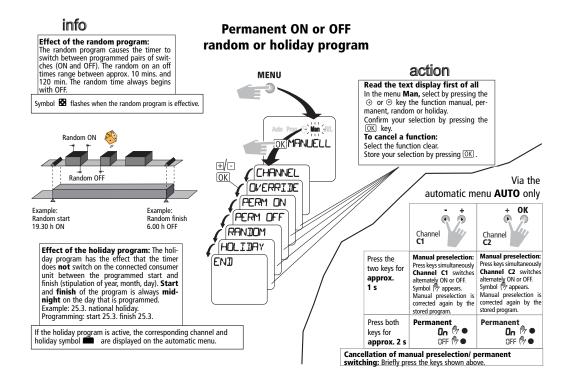

### Programming the switching time

action

Read the text display first of all. Select by pressing the  $\oplus$  key or  $^{\odot}$  key. Store by pressing the OK key.