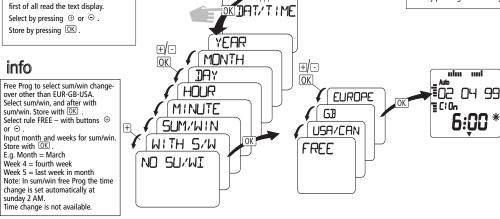

### Setting/ correcting the date and time summer/winter time

keij 🕑 (fan Jil

G

MENU

#### Automatic summer/winter time correction According to version the timer is preprogrammed ex-works complete with the change-over. Should you switch off

the automatic facility or wish to alter it, first of all read the text display. Select by pressing  $\oplus$  or  $\Theta$  . Store by pressing OK .