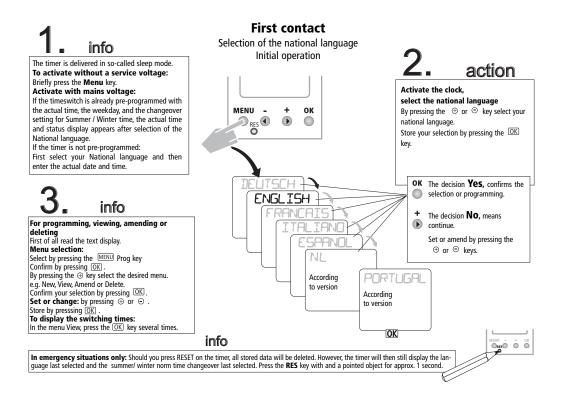

appliances must be performed by a skilled electrician only. Any intervention into or modifications to the appliance shall lead to the lapse of all warranty rights. Comply with your national regulations and all relevant safety stipulations.







## info

### Programming the switching time









### Setting/ correcting the date and time summer/winter time

keij 🕑 (fan Jil

G

MENU

# info

#### Automatic summer/winter time correction According to version the timer is preprogrammed ex-works complete with the change-over. Should you switch off

the automatic facility or wish to alter it, first of all read the text display. Select by pressing  $\oplus$  or  $\Theta$  . Store by pressing OK .



TIMEGUARD LTD, Victory Park, 400 Edgware Road London NW2 6ND Tel. 0181/4508944; Fax: 0181/4525143

PETER WARBURTON PTY. LIMITED, 64 Brittania Road, Castle Hill NSW 2154, Australia, Tel.: (02) 9899 2908, Fax: (02) 9899 4486

action

Read the text display first of all. Select by pressing the  $\oplus$  key or  $^{\odot}$  key. Store by pre