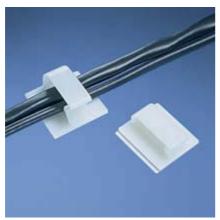

- Beveled entry allows for easy insertion of cable bundle
- Rubber-Based adhesive provides a strong and reliable bond
  Acrylic-Based adhesive withstands higher temperatures and outdoor environment

Part Number: BEC75-A-L

Material: Nylon 6.6

Color: Natural

UL Recognized: E136577

Height (In.): .89

Height (mm): 22.6

Length (In.): 1.46

Length (mm): 37.1

Width (In.): 1.49

Width (mm): 37.8

Adhesive Type: Rubber

Environment: Indoors

Hole Diameter (In.): Em Dash

Hole Diameter (mm): Em Dash

Max. Bundle Diameter (In.): .75