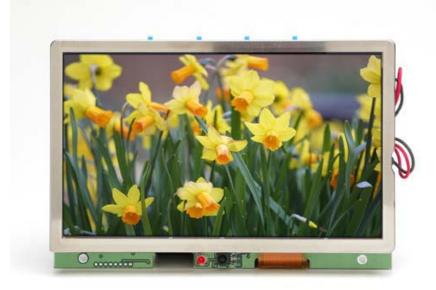

## LCD Colour Module Model No. LCD7000mod

7" TFT LCD Colour PAL & NTSC Module WIDESCREEN 16:9 with Infra-Red remote, Recycled Panel with Audio output.

The LCD7000mod with TFT offers a sharp and high brightness display with the added benefits of Wide Screen 16:9 format, Picture Mode and Infra-red remote control. With universal application potential it is ideal for DVD playback, In-Vehicle applications, Multimedia Video, Surveillance systems and Motion Picture Film applications. With Audio output.

## **SPECIFICATIONS:**

- High resolution 336960 pixels 1440x234
- Video system PAL & NTSC auto
- OSD Volume, Contrast, Brightness, Colour, Tint.
- Picture Reverse Image: Left/Right & UP/Down
- Modes: 4:3 full, 4:3 wide, 4.3 std, 16:9 Cinema
- Viewing angle: Left/Right: 65°, Up: 40°, Down: 65°.
- Brightness 300 cd/m², Contrast 60:1, Audio output.
- Power Source: 12V DC, 1200mA, 15 Watts approx.
- Dimensions: 175.0 x 120 x 33 (WxHxD)mm
- Temp: Operation: -0°C +50°C Storage: -20°C +50°C
- Humidity: Operation/Storage: 85% RH
- Weight: 500 gms