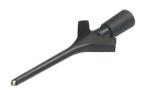

## KLEPS 3 ST schwarz/black

Measuring and Testing Equipment:Clamp-type test probes:0.64 mm system

| Daniel de Cara       | Mileston and another test and a self-order and a self-order and self-order and self-order |
|----------------------|-------------------------------------------------------------------------------------------|
| Description          | Miniature clamp-type test probe with rotating grip jaws. Suitable for very thin wires     |
|                      | and densely packed contacts. Connects with MKL and MAL                                    |
| Type                 | KLEPS 3 ST schwarz/black                                                                  |
| Order No.            | 973 592-100                                                                               |
| System               | 0,64 mm system                                                                            |
| Clamping range       | 3,5 mm                                                                                    |
| Clamp type           | rotating grip jaws                                                                        |
| Housing Color        | black                                                                                     |
| Other standard types | red color,                                                                                |
|                      | Order-No. 973 592-101                                                                     |