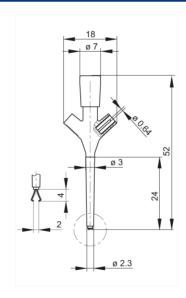

## KLEPS 3 ST schwarz/black

Measuring and Testing Equipment:Clamp-type test probes:0.64 mm system

| Daniel de Cara       | Mileston and another test and a self-order and a self-order and self-order and self-order |
|----------------------|-------------------------------------------------------------------------------------------|
| Description          | Miniature clamp-type test probe with rotating grip jaws. Suitable for very thin wires     |
|                      | and densely packed contacts. Connects with MKL and MAL                                    |
| Type                 | KLEPS 3 ST schwarz/black                                                                  |
| Order No.            | 973 592-100                                                                               |
| System               | 0,64 mm system                                                                            |
| Clamping range       | 3,5 mm                                                                                    |
| Clamp type           | rotating grip jaws                                                                        |
| Housing Color        | black                                                                                     |
| Other standard types | red color,                                                                                |
|                      | Order-No. 973 592-101                                                                     |

| Technical data           |                          |
|--------------------------|--------------------------|
| Type of contact          | pin                      |
| Type of termination      | 1 x 0,64 mm diameter pin |
| Rated voltage            | DC 60 V                  |
| Rated current            | 2 A                      |
| Contact resistance       | 10 mOhm                  |
| Material                 |                          |
| Contact material         | spring steel             |
| Contact surface material | nickel-plated            |
| Housing material         | PBT                      |
| Environmental conditions |                          |
| Temperature range        | -25 °C to +100 °C        |
| Inflammability class     |                          |