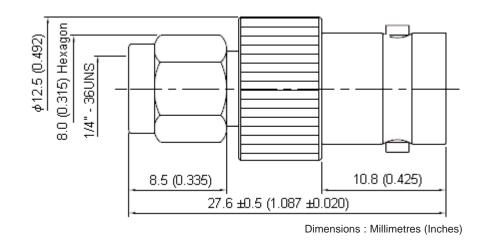

## **Specifications:**

Bodies: Brass per JIS-C3604.Centre Contact: Brass per JIS-C3604.

Insulation : PTFE per ASTM D1457 and ASTM D1710.

Connector interface per MIL-STD-348A.

Part to be clean and free of burrs.

## **Specification Table**

| Number | Description    | Material             | Finish                     | Part Number |  |
|--------|----------------|----------------------|----------------------------|-------------|--|
| 1      | Shell          | Brass                | Brass Nickel 100µ" Minimum |             |  |
| 2      | Gasket         | Silicone             | Red                        |             |  |
| 3      | Washer         | Stainless Steel None |                            |             |  |
| 4      | Body I         |                      | Niekol 100u" Minimum       | 19-29-1 TGN |  |
| 5      | Body II        | Brass                | Nickel 100µ" Minimum       |             |  |
| 6      | Centre Contact |                      | Gold                       |             |  |
| 7      | Insulation     | PTFE                 | None                       |             |  |