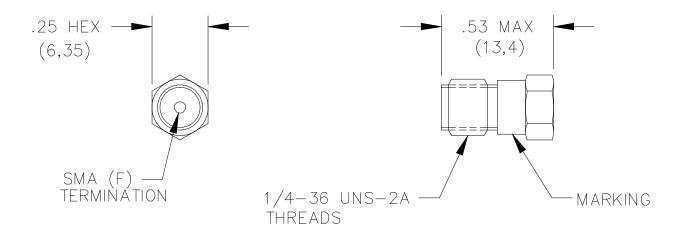

## Model 4287 SMA (Female) Termination

## **MATERIALS:**

Center Contact – Gold Plated Beryllium Copper with Teflon insulation.

Resistor Terminator Dielectric: PTFE

Marking: "2002-6112-00"

## **RATINGS:**

Operating Voltage: 335 VRMS Max. Operating Temperature: -65°C to +165°C

Nominal Impedance: 50 Ohms

VSWR: 1.25:1 Max.

Frequency Range: DC to 18.0 GHz

Power: 1/2 Watt

**ORDERING INFORMATION:** Model 4287