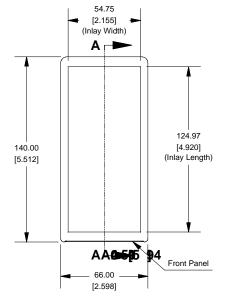

2

### **Top View of Assembly**



# SECTION A-A (Side View Inside Assembly)



### **End View of Assembly**





#### Maximum P.C. Board Size

# Front/Rear Panel (Dashed Line Indicates Viewing Area)





## **Hand Held Instrument (1593Y)**



Enclosures can be Factory Modified (Milling, Drilling, Printing etc.) Solid models of this enclosure available in STEP or IGES.

Contact Factory mim@hammondmfg.com

|    | NOTE                                                         |  |
|----|--------------------------------------------------------------|--|
| Eı | nclosure molded from GP ABS (UL94-HB) plastic.               |  |
| Р  | urchased assembly includes top and bottom cover, front panel |  |
| (p | plastic), battery door and 4 cover screws.                   |  |

| PART NUMBERS