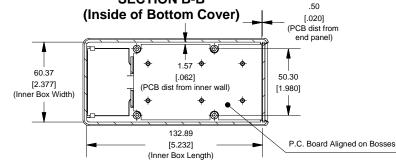

2

### **Top View of Assembly**



# SECTION A-A (Side View Inside Assembly)



### **End View of Assembly**





#### Maximum P.C. Board Size

# Front/Rear Panel (Dashed Line Indicates Viewing Area)





## **Hand Held Instrument (1593Y)**



Enclosures can be Factory Modified (Milling, Drilling, Printing etc.) Solid models of this enclosure available in STEP or IGES.

Contact Factory mim@hammondmfg.com

|    | NOTE                                                         |  |
|----|--------------------------------------------------------------|--|
| Eı | nclosure molded from GP ABS (UL94-HB) plastic.               |  |
| Р  | urchased assembly includes top and bottom cover, front panel |  |
| (p | plastic), battery door and 4 cover screws.                   |  |

| PART NUMBERS                                                       |                                            |  |  |
|--------------