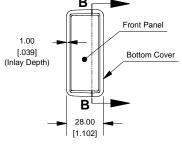

### **End View of Assembly**

# Front/Rear Panel (Dashed Line Indicates Viewing Area)