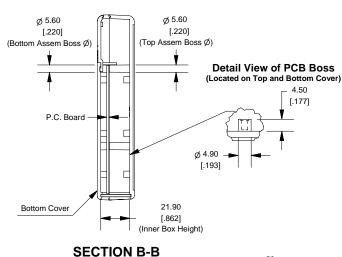

2

### **Top View of Assembly**



# SECTION A-A (Side View Inside Assembly)



### **End View of Assembly**





#### Maximum P.C. Board Size

# Front/Rear Panel (Dashed Line Indicates Viewing Area)





## **Hand Held Instrument (1593Y)**



Enclosures can be Factory Modified (Milling, Drilling, Printing etc.) Solid models of this enclosure available in STEP or IGES.

Contact Factory mim@hammondmfg.com

|    | NOTE                                                         |  |
|----|--------------------------------------------------------------|--|
| Eı | nclosure molded from GP ABS (UL94-HB) plastic.               |  |
| Р  | urchased assembly includes top and bottom cover, front panel |  |
| (p | plastic), battery door and 4 cover screws.                   |  |

| PART NUMBERS                                                       |