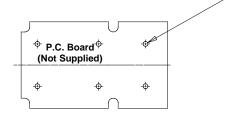

2

### **Top View of Assembly**



# SECTION A-A (Side View Inside Assembly)



### **End View of Assembly**





#### Maximum P.C. Board Size

# Front/Rear Panel (Dashed Line Indicates Viewing Area)





## **Hand Held Instrument (1593Y)**



Enclosures can be Factory Modified (Milling, Drilling, Printing etc.) Solid models of this enclosure available in STEP or IGES.

Contact Factory mim@hammondmfg.com

|    | NOTE                                                         |  |
|----|--------------------------------------------------------------|--|
| Eı | nclosure molded from GP ABS (UL94-HB) plastic.               |  |
| Р  | urchased assembly includes top and bottom cover, front panel |  |
| (p | plastic), battery door and 4 cover screws.                   |  |

| PART NUMBERS                                                       |                                            |  |  |
|--------------------------------------------------------------------|------------------------------------