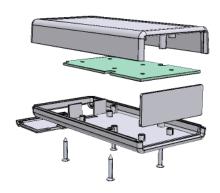

## **Hand Held Instrument (1593Y)**

Enclosures can be Factory Modified (Milling, Drilling, Printing etc.) Solid models of this enclosure available in STEP or IGES.

Contact Factory mim@hammondmfg.com

|    | NOTE                                                         |  |
|----|--------------------------------------------------------------|--|
| Eı | nclosure molded from GP ABS (UL94-HB) plastic.               |  |
| Р  | urchased assembly includes top and bottom cover, front panel |  |
| (p | plastic), battery door and 4 cover screws.                   |  |

| PART NUMBERS                                                       |                                            |  |  |
|--------------------------------------------------------------------|--------------------------------------------|--|--|
| 1593Y Enclosure                                                    |                                            |  |  |
| Black Enclosure                                                    | 1593YBK                                    |  |  |
| Grey Enclosure                                                     | 1593YGY                                    |  |  |
| ACCESSORIES                                                        |                                            |  |  |
| Cover Screws (Pkg 100) [#4 x 3/4" self-tapping oval head (19.1mm)] | 1593QS100 (Silver)<br>1593QS100BK (Black)  |  |  |
| P.C. Board Screws<br>[#4 x 1/4" self-tapping (6.4mm)]              | 1593ATS50 (Pkg 50)<br>1593ATS100 (Pkg 100) |  |  |
| Belt or Pocket Clip                                                | 1599CLIP (Black)<br>1599CLIPGY (Grey)      |  |  |
| Infrared Panels (Pkg 10)                                           | 1593DIR10                                  |  |  |