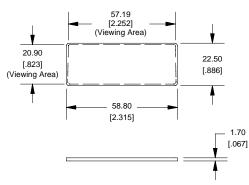

### **Top View of Assembly**

# SECTION A-A (Side View Inside Assembly)

### **End View of Assembly**

#### Maximum P.C. Board Size

# Front/Rear Panel (Dashed Line Indicates Viewing Area)