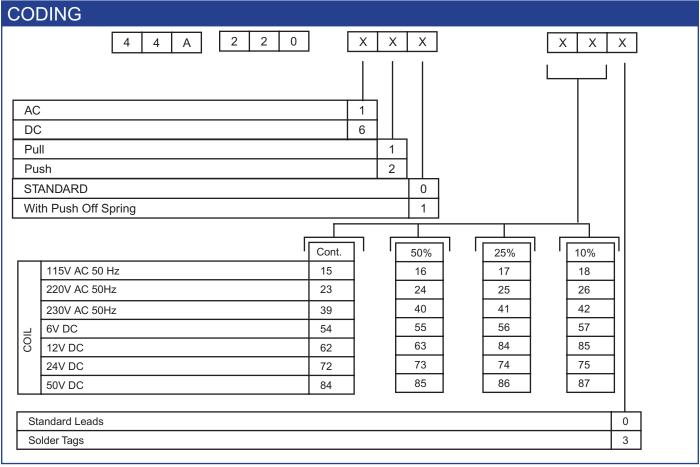

47.5g Plunger: 8.5g The information given on this page is based on room temperature of 20 C allowing for a nominal 75 C temperature rise in coil. These force curves show average performance only. In addittion to normal manufacturing tolerances, deviations can be expected at some voltages due to the coil winding tolerances. |  |  |  |  |  |  |  |

## FORCE/STROKE CURVES & ON TIME





|    | 10%     |             | 25%     |              | 50%     |               |
|----|---------|-------------|---------|--------------|---------|---------------|
|    | 1 cycle | Cont. cycle | 1 cycle | Cont cycling | 1 cycle | Cont. cycling |
| AC | 10 sec  | 6 sec       | 45 sec  | 30 sec       | 2.5 min | 1.5 min       |
| DC | 20 sec  | 13 sec      | 45 sec  | 30 sec       | 2.0 min | 1.5 min       |







BLP products are designed, manufactured and tested to ISO 9001 quality standards.

BLP Reserve the right to change without prior notice the information contained in this leaflet.

BLP Components Ltd., Exning Rd, Newmarket, Suffolk CB8 0AX, England
Tel: +44 (0)1638 665161 Fax: +44 (0)1638 660718 Email: sales@blpcomp.com Website: http://www.blpcomp.com