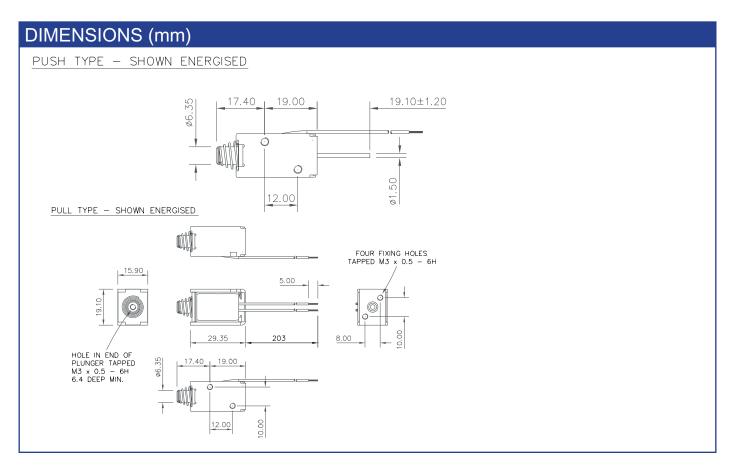

| 47.5g Plunger: 8.5g The information given on this page is based on room temperature of 20 C allowing for a nominal 75 C temperature rise in coil. These force curves show average performance only. In addittion to normal manufacturing tolerances, deviations can be expected at some voltages due to the coil winding tolerances. |  |  |  |  |  |  |  |

## FORCE/STROKE CURVES & ON TIME





|    | 10%     |             | 25%     |              | 50%     |               |
|----|---------|-------------|---------|--------------|---------|---------------|
|    | 1 cycle | Cont. cycle | 1 cycle | Cont cycling | 1 cycle | Cont. cycling |
| AC | 10 sec  | 6 sec       | 45 sec  | 30 sec       | 2.5 min | 1.5 min       |
| DC | 20 sec  | 13 sec      | 45 sec  | 30 sec       | 2.0 min | 1.5 min       |







BLP products are designed, manufactured and tested to ISO 9001 quality standards.

BLP Reserve the right to change without prior notice the information contained in this leaflet.

BLP Components Ltd., Exning Rd, Newmarket, Suffolk CB8 0AX, England
Tel: +44 (0)1638 665161 Fax: +44 (0)1638 660718 Email: sales@blpcomp.com Website: http://www.blpcomp.com