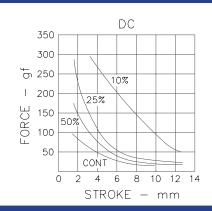

## FORCE/STROKE CURVES & ON TIME

|    | 10%     |             | 25%     |              | 50%     |               |
|----|---------|-------------|---------|--------------|---------|---------------|
|    | 1 cycle | Cont. cycle | 1 cycle | Cont cycling | 1 cycle | Cont. cycling |
| AC | 10 sec  | 6 sec       | 45 sec  | 30 sec       | 2.5 min | 1.5 min       |
| DC | 20 sec  | 13 sec      | 45 sec  | 30 sec       | 2.0 min | 1.5 min       |