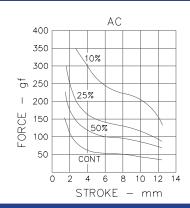

## FORCE/STROKE CURVES & ON TIME

|    | 10%     |             | 25%     |              | 50%     |               |
|----|---------|-------------|---------|--------------|---------|---------------|
|    | 1 cycle | Cont. cycle | 1 cycle | Cont cycling | 1 cycle | Cont. cycling |
| AC | 10 sec  | 6 sec       | 45 sec  | 30 sec       | 2.5 min | 1.5 min       |
| DC | 20 sec  | 13 sec      | 45 sec  | 30 sec       | 2.0 min | 1.5 min       |