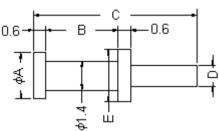

## Test Pin PCB, 1mm

Hole in PCB \$1.0

Dimensions: Millimetres

## **Specification Table**

| Description          | Α   | В   | С   | D   | E   | Part Number |
|----------------------|-----|-----|-----|-----|-----|-------------|
| Test Pin, PCB, 1.0mm | 2.2 | 3.5 | 7.9 | 1.0 | 2.5 | TEST-22     |

Dimensions: Millimetres

Disclaimer This data sheet and its contents (the "Information") belong to the Premier Farnell Group (the "Group") or are licensed to it. No licence is granted for the use of it other than for information purposes in connection with the products to which it relates. No licence of any intellectual property rights is granted. The Information is subject to change without notice and replaces all data sheets previously supplied. The Information supplied is believed to be accurate but the Group assumes no responsibility for its accuracy or completeness, any error in or omission from it or for any use made of it. Users of this data sheet should check for themselves the Information and the suitability of the products for their purpose and not make any assumptions based on information included or omitted. Liability for loss or damage resulting from any reliance on the Information or use of it (including liability resulting from negligence or where the Group was aware of the possibility of such loss or damage arising) is excluded. This will not operate to limit or restrict the Group's liability for death or personal injury resulting from its negligence. SPC Multicomp is the registered trademark of the Group. © Premier Farnell plc 2009.