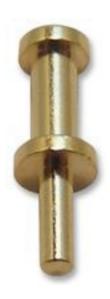

## Test Pin PCB, 1mm

Hole in PCB \$1.0

Dimensions: Millimetres

## **Specifications:**

Material: Gold plated brass.