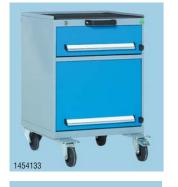

- Ocentral locking
   Ocawers are fully divisible with standard
   Bott divider accessories

483064

bott

|                                               |            | Price Each |
|-----------------------------------------------|------------|------------|
| Drawer selection quantity x front height (mm) | Order code |            |
| 1 x 150, 1 x 350                              | 145-4133   |            |
| 2 x 150, 1 x 200                              | 145-4135   |            |
| 2 x 75, 2 x 100, 1 x <u>150</u>               | 145-4102   |            |
|                                               |            |            |