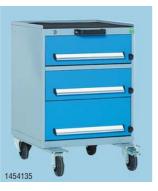

- Ocentral locking
   Ocawers are fully divisible with standard
   Bott divider accessories

483064

bott

|                                               |            | Price Each |
|-----------------------------------------------|------------|------------|
| Drawer selection quantity x front height (mm) | Order code |            |
| 1 x 150, 1 x 350                              | 145-4133   |            |
| 2 x 150, 1 x 200                              | 145-4135   |            |
| 2 x 75, 2 x 100, 1 x <u>150</u>               | 145-4102   |            |
|                                               |            |            |