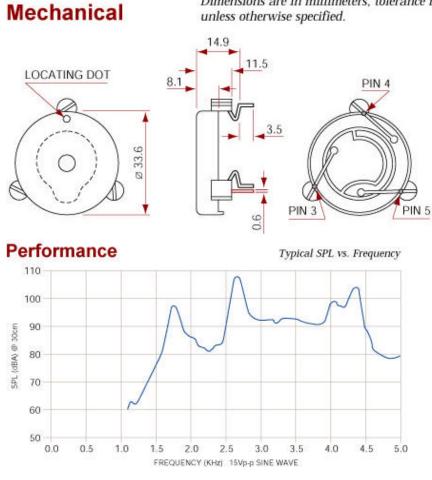

## **Electrical Specifications**

| Operating Voltage                  | 3.0 - 28.0 Vac |
|------------------------------------|----------------|
| Rated Current (Max.)               | 8 mA           |
| Rated Voltage                      | 15.0 Vac       |
| Resonant Frequency                 | 2500 Hz        |
| Sound Pressure Level @ 10cm (Min.) | 83 dBA         |
|                                    |                |

Case: ABS, black Weight: 0.247 oz. (7.0 grams) P.C. Pins: Tin-plated copper

Dimensions are in millimeters, tolerance is  $\pm 0.5$ 