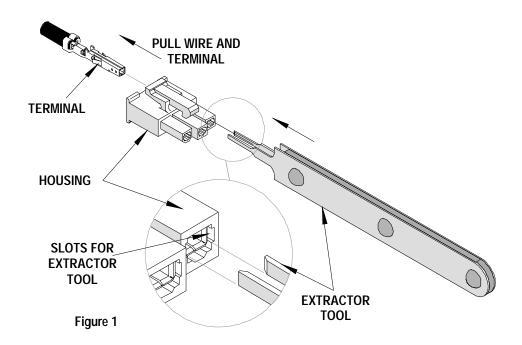

## **OPERATION:**

- 1. Insert the extractor tool into the housing as shown in Figure 1.
- 2. Use the slots located on the inside of the housing to guide the extraction tool blades into the housing until contact is made with terminal.
- 3. Continue to insert the tool always checking to see that the blades of extraction tool are on the outside of the contact as shown in Figure 2.
- 4. Continue to insert extraction tool into housing until the locking tangs have snapped out of their locked position. If the terminal locking tabs are still not totally depressed, hold on tight to the wire and push it towards the extractor tool, this will completely depress the locking tabs. See Figure 2.
- 5. Gently pull the terminal by the wire, out from the housing.