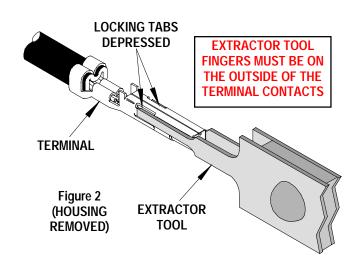

## **OPERATION:**

- 1. Insert the extractor tool into the housing as shown in Figure 1.
- 2. Use the slots located on the inside of the housing to guide the extraction tool blades into the housing until contact is made with terminal.
- 3. Continue to insert the tool always checking to see that the blades of extraction tool are on the outside of the contact as shown in Figure 2.
- 4. Continue to insert extraction tool into housing until the locking tangs have snapped out of their locked position. If the terminal locking tabs are still not totally depressed, hold on tight to the wire and push it towards the extractor tool, this will completely depress the locking tabs. See Figure 2.
- 5. Gently pull the terminal by the wire, out from the housing.