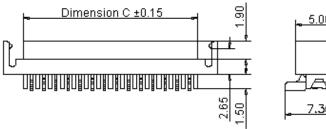

#### Dimensions : Millimetres

| This data sheet and its contents (the "Information") belong to the Premier Farnell Group<br>(the "Group") or are licensed to it. No licence is granted for the use of it other than for                                                                                                                                                                                                                                                                                                                                                                                                                                                                                                                                                        | TOLERANCES:                                                                         | DRAWN BY:    | DATE:    | DRAWING TITLE: |            |                    |          |
|------------------------------------------------------------------------------------------------------------------------------------------------------------------------------------------------------------------------------------------------------------------------------------------------------------------------------------------------------------------------------------------------------------------------------------------------------------------------------------------------------------------------------------------------------------------------------------------------------------------------------------------------------------------------------------------------------------------------------------------------|-------------------------------------------------------------------------------------|--------------|----------|----------------|------------|--------------------|----------|
| information purposes in connection with the products to which it relates. No licence<br>of any intellectual property rights is granted. The Information is subject to change with-<br>out notice and replaces all data sheets previously supplied. The Information supplied is<br>believed to be accurate but the Group assumes no responsibility for its accuracy or<br>completeness, any error in or ornision from it or for any use made of it. Users of this<br>data sheet should check for themselves the Information and the suitability of the prod-<br>ucts for their purpose and not make any assumptions based on information included or<br>omitted. Liability for loss or damage resulting from any reliance on the Information or | UNLESS OTHERWISE<br>SPECIFIED,<br>DIMENSIONS ARE<br>FOR REFERENCE<br>PURPOSES ONLY. | Geetha       | 24/04/08 | ]              | 18 Way     |                    |          |
|                                                                                                                                                                                                                                                                                                                                                                                                                                                                                                                                                                                                                                                                                                                                                |                                                                                     | CHECKED BY:  | DATE:    | SIZE DWG NO.   |            | ELECTRONIC FILE    | REV      |
|                                                                                                                                                                                                                                                                                                                                                                                                                                                                                                                                                                                                                                                                                                                                                |                                                                                     | Suresh       | 24/04/08 |                | M10000936  | 4409AS & SM_26_DWG | A        |
|                                                                                                                                                                                                                                                                                                                                                                                                                                                                                                                                                                                                                                                                                                                                                |                                                                                     | APPROVED BY: | DATE:    | ]              |            |                    | <u> </u> |
| or restrict the Group's liability for death or personal injury resulting from its negligence.<br>SPC MULTICOMP is the registered trademark of the Group. © Premier Farnell plc 2008.                                                                                                                                                                                                                                                                                                                                                                                                                                                                                                                                                           |                                                                                     | G.Cook       | 09/05/08 | SCALE: NTS     | U.O.M.: mm | SHEET: 1 OI        | F 2      |

### **Engineering Dimension**

| Circuits | Dimension A | Dimension B | Dimension C |  |  |
|----------|-------------|-------------|-------------|--|--|
| 18       | 27.38       | 21.59       | 23.38       |  |  |