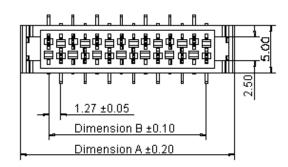

Dimensions : Millimetres

### **Engineering Dimension**

| Circuits | Dimension A | Dimension B | Dimension C |  |  |
|----------|-------------|-------------|-------------|--|--|
| 18       | 27.38       | 21.59       | 23.38       |  |  |