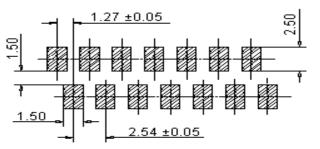

|  | PART NO.     |       |     | REVISIONS   |        |         |        |         |        |         |
|--|--------------|-------|-----|-------------|--------|---------|--------|---------|--------|---------|
|  |              | ECN # | REV | DESCRIPTION | DRAWN  | DATE    | CHECKD | DATE    | APPRVD | DATE    |
|  | 4409SM-18-CP | -     | А   | RELEASED    | Geetha | 24/4/08 | Suresh | 24/4/08 | G. C   | 09/5/08 |
|  |              |       |     |             |        |         |        |         |        |         |







Dimensions : Millimetres

#### **Recommended PCB Layout**



#### Dimensions : Millimetres

| This data sheet and its contents (the "Information") belong to the Premier Farnell Group<br>(the "Group") or are licensed to it. No licence is granted for the use of it other than for                                                                                                                                                                                                                                                                                                                                                                                                                                                                                                                                                        | TOLERANCES: