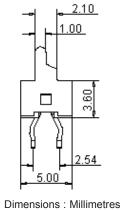

**Recommended PCB Layout** 

Dimensions : Millimetres

| Specifications: |               |
|-----------------|---------------|
| Current rating  | : 1.0A ac/dc. |
| Voltage rating  | : 30V ac/dc.  |
|                 |               |