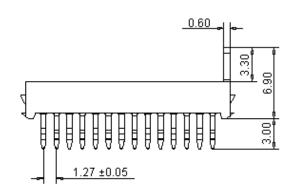

|  | PART NO.  |       |     | REVISIONS   |       |         |        |         |        |         |
|--|-----------|-------|-----|-------------|-------|---------|--------|---------|--------|---------|
|  |           | ECN # | REV | DESCRIPTION | DRAWN | DATE    | CHECKD | DATE    | APPRVD | DATE    |
|  | 4409AP-04 | -     | А   | RELEASED    | Priya | 26/4/08 | Suresh | 26/4/08 | G. C   | 11/5/08 |
|  |           |       |     |             |       |         |        |         |        |         |







**Recommended PCB Layout** 



Dimensions : Millimetres

| Specifications: |               |
|-----------------|---------------|
| Current rating  | : 1.0A ac/dc. |
| Voltage rating  | : 30V ac/dc.  |
|                 |               |

| Maximum contact resistance    | : 20m ohm.                |
|-------------------------------|---------------------------|
| Minimum insulation resistance | : 1000M ohm.              |
| Withstanding voltage          | : 500V ac for one minute. |
| Operating temperature range   | : -40°C to +105°C.        |
| Material and Finish           |                           |
| Insulator                     | : High tempature plastic. |
| Contact                       | : Copper alloy.           |
| Plating                       | : Selective plated.       |