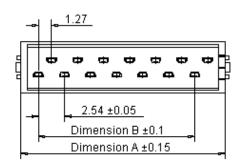

## **Engineering Dimension**

| Circuits | Dimension A | Dimension B |
|----------|-------------|-------------|
| 4        | 7.20        | 2.54        |

Dimensions : Millimetres

| This data sheet and its contents (the "Information") belong to the Premier Farnell Group<br>(the "Group") or are licensed to it. No licence is granted for the use of it other than for                                                                                                                                                                                                                                                                                                                                                                                                                                                                                                                                                        | TOLERANCES:                  | DRAWN BY:    | DATE:    | DRAWING TITLE: |            |                  |     |
|------------------------------------------------------------------------------------------------------------------------------------------------------------------------------------------------------------------------------------------------------------------------------------------------------------------------------------------------------------------------------------------------------------------------------------------------------------------------------------------------------------------------------------------------------------------------------------------------------------------------------------------------------------------------------------------------------------------------------------------------|------------------------------|--------------|----------|----------------|------------|------------------|-----|
| information purposes in connection with the products to which it relates. No licence<br>of any intellectual property rights is granted. The Information is subject to change with-<br>out notice and replaces all data sheets previously supplied. The Information supplied is<br>believed to be accurate but the Group assumes no responsibility for its accuracy or<br>completeness, any error in or ornision from it or for any use made of it. Users of this<br>data sheet should check for themselves the Information and the suitability of the prod-<br>ucts for their purpose and not make any assumptions based on information included or<br>omitted. Liability for loss or damage resulting from any reliance on the Information or | UNLESS OTHERWISE             | Priya        | 26/04/08 |                | Way        |                  |     |
|                                                                                                                                                                                                                                                                                                                                                                                                                                                                                                                                                                                                                                                                                                                                                | SPECIFIED,<br>DIMENSIONS ARE | CHECKED BY:  | DATE:    | SIZE DWG NO.   | E          | LECTRONIC FILE   | REV |
|                                                                                                                                                                                                                                                                                                                                                                                                                                                                                                                                                                                                                                                                                                                                                |                              | Suresh       | 26/04/08 |                | M10000920  | 09AP & AR 19 DWG |     |
|                                                                                                                                                                                                                                                                                                                                                                                                                                                                                                                                                                                                                                                                                                                                                |                              | APPROVED BY: | DATE:    |                | I          |                  |     |
|                                                                                                                                                                                                                                                                                                                                                                                                                                                                                                                                                                                                                                                                                                                                                |                              | G.Cook       | 11/05/08 | SCALE: NTS     | U.O.M.: mm | SHEET: 1 OF      | F 2 |