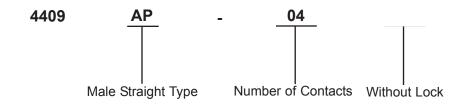

## Part Number Table

| Description      | Part Number |  |  |  |
|------------------|-------------|--|--|--|
| Plug, PCB, 4 Way | 4409AP-04   |  |  |  |

## Part Number Explanation:

## **Number of Contacts** : 04 = 4 contacts.

http://www.farnell.com

http://www.newark.com

http://www.cpc.co.uk

| believed to be accurate but the Group assumes no responsibility for its accuracy or<br>completeness, any error in or omission from it or for any use made of it. Users of this<br>data sheet should check for themselves the Information and the suitability of the prod-<br>ucts for their purpose and not make any assumptions based on information included or<br>omitted. Liability for loss or damage resulting from any reliance on the Information or | TOLERANCES:                                                                         | DRAWN BY:    | DATE:    | DRAWING TITLE:   |            |                   |     |  |
|--------------------------------------------------------------------------------------------------------------------------------------------------------------------------------------------------------------------------------------------------------------------------------------------------------------------------------------------------------------------------------------------------------------------------------------------------------------|-------------------------------------------------------------------------------------|--------------|----------|------------------|------------|-------------------|-----|--|
|                                                                                                                                                                                                                                                                                                                                                                                                                                                              | UNLESS OTHERWISE<br>SPECIFIED,<br>DIMENSIONS ARE<br>FOR REFERENCE<br>PURPOSES ONLY. | Priya        | 26/04/08 | PCB Plug - 4 Way |            |                   |     |  |
|                                                                                                                                                                                                                                                                                                                                                                                                                                                              |                                                                                     | CHECKED BY:  | DATE:    | SIZE DWG NO.     |            | ELECTRONIC FILE   | REV |  |
|                                                                                                                                                                                                                                                                                                                                                                                                                                                              |                                                                                     | Suresh       | 26/04/08 | Δ                | M10000920  | 409AP & AR_19_DWG |     |  |
|                                                                                                                                                                                                                                                                                                                                                                                                                                                              |                                                                                     | APPROVED BY: | DATE:    |                  |            |                   |     |  |
|                                                                                                                                                                                                                                                                                                                                                                                                                                                              |                                                                                     | G.Cook       | 11/05/08 | SCALE: NTS       | U.O.M.: mm | SHEET: 2 OF       | F 2 |  |