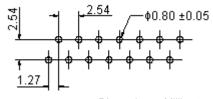

|  | PART NO.  |       |     | REVISIONS   |       |         |        |         |        |         |
|--|-----------|-------|-----|-------------|-------|---------|--------|---------|--------|---------|
|  |           | ECN # | REV | DESCRIPTION | DRAWN | DATE    | CHECKD | DATE    | APPRVD | DATE    |
|  | 4409AP-04 | -     | А   | RELEASED    | Priya | 26/4/08 | Suresh | 26/4/08 | G. C   | 11/5/08 |
|  |           |       |     |             |       |         |        |         |        |         |







**Recommended PCB Layout** 



Dimensions : Millimetres

| Specifications: |               |
|-----------------|---------------|
| Current rating  | : 1.0A ac/dc. |
| Voltage rating  | : 30V ac/dc.  |
|                 |               |

| Maximum contact resistance    | : 20m ohm.                |
|-------------------------------|---------------------------|
| Minimum insulation resistance | : 1000M ohm.              |
| Withstanding voltage          | : 500V ac for one minute. |
| Operating temperature range   | : -40°C to +105°C.        |
| Material and Finish           |                           |
| Insulator                     | : High tempature plastic. |
| Contact                       | : Copper alloy.           |
| Plating                       | : Selective plated.       |

## **Engineering Dimension**

|