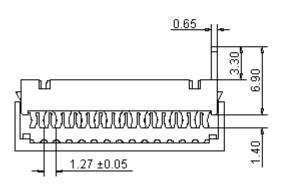

| <b>multicomp</b> | PART NO. |       |     | REVISIONS   |        |         |        |         |        |         |
|------------------|----------|-------|-----|-------------|--------|---------|--------|---------|--------|---------|
|                  |          | ECN # | REV | DESCRIPTION | DRAWN  | DATE    | CHECKD | DATE    | APPRVD | DATE    |
|                  | 4409A-08 | -     | Α   |             | Geetha | 24/4/08 | Suresh | 24/4/08 | G. C   | 09/5/08 |
|                  |          |       |     |             |        |         |        |         |        |         |

F







Dimensions : Millimetres

# Specifications:

| •                             |                 |
|-------------------------------|-----------------|
| Current rating                | : 1.0A ac/dc.   |
| Voltage rating                | : 30V ac/dc.    |
| Maximum contact resistance    | : 20m ohm.      |
| Minimum insulation resistance | : 1000M ohm     |
| Withstanding voltage          | : 500V ac for   |
| Operating temperature range   | : -40°C to +10  |
| Material and Finish           |                 |
| Insulator                     | : High tempat   |
| Contact                       | : Copper allo   |
| Plating                       | : Selective pla |

#### 30V ac/dc. 20m ohm.

- 1000M ohm.
- 500V ac for one minute.
- -40°C to +105°C.
- High tempature plastic.
- Copper alloy.