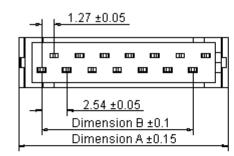

F

Dimensions : Millimetres

#### **Engineering Dimension**

| Circuits | Dimension A | Dimension B |
|----------|-------------|-------------|
| 8        | 13.53       | 7.62        |

Dimensions : Millimetres

| (the 'caroup') or are licensed to it. No licence is granted for the use or it other than for<br>information purposes in connection with the products to which it relates. No licence<br>of any intellectual property rights is granted. The Information is subject to change with-<br>out notice and replaces all data sheets previously supplied. The Information supplied is<br>believed to be accurate but the Group assumes no responsibility for its accuracy or<br>completeness, any error in or omission from it or for any use made of it. Users of this<br>data sheet should check for themselves the Information and the suitability of the prod-<br>ucts for their purpose and not make any assumptions based on information included or<br>omitted. Liability for loss or damage resulting from any reliance on the Information or | TOLERANCES:                                                                         | DRAWN BY:    | DATE:    | DRAWI      | NG TITLE:              |            |                               |          |      |
|------------------------------------------------------------------------------------------------------------------------------------------------------------------------------------------------------------------------------------------------------------------------------------------------------------------------------------------------------------------------------------------------------------------------------------------------------------------------------------------------------------------------------------------------------------------------------------------------------------------------------------------------------------------------------------------------------------------------------------------------------------------------------------------------------------------------------------------------|-------------------------------------------------------------------------------------|--------------|----------|------------|------------------------|------------|-------------------------------|----------|------|
|                                                                                                                                                                                                                                                                                                                                                                                                                                                                                                                                                                                                                                                                                                                                                                                                                                                | UNLESS OTHERWISE<br>SPECIFIED,<br>DIMENSIONS ARE<br>FOR REFERENCE<br>PURPOSES ONLY. | Geetha       | 24/04/08 | ]          | Male Connector - 8 Way |            |                               |          |      |
|                                                                                                                                                                                                                                                                                                                                                                                                                                                                                                                                                                                                                                                                                                                                                                                                                                                |                                                                                     | CHECKED BY:  | DATE:    | SIZE       | DWG NO.                |            | ELECTRONIC FILE<br>4409 3 DWG |          | REV  |
|                                                                                                                                                                                                                                                                                                                                                                                                                                                                                                                                                                                                                                                                                                                                                                                                                                                |                                                                                     | Suresh       | 24/04/08 |            |                        | M10000878  |                               |          | A    |
|                                                                                                                                                                                                                                                                                                                                                                                                                                                                                                                                                                                                                                                                                                                                                                                                                                                |                                                                                     | APPROVED BY: | DATE:    |            |                        |            |                               |          |      |
|                                                                                                                                                                                                                                                                                                                                                                                                                                                                                                                                                                                                                                                                                                                                                                                                                                                |                                                                                     | G.Cook       | 09/05/08 | SCALE: NTS |                        | U.O.M.: mm |                               | SHEET: 1 | OF 2 |