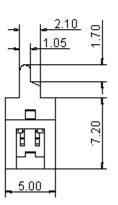

| <b>multicomp</b> | PART NO. |       |     | REVISIONS   |        |         |        |         |        |         |
|------------------|----------|-------|-----|-------------|--------|---------|--------|---------|--------|---------|
|                  |          | ECN # | REV | DESCRIPTION | DRAWN  | DATE    | CHECKD | DATE    | APPRVD | DATE    |
|                  | 4409A-08 | -     | Α   |             | Geetha | 24/4/08 | Suresh | 24/4/08 | G. C   | 09/5/08 |
|                  |          |       |     |             |        |         |        |         |        |         |

F







Dimensions : Millimetres

# Specifications:

| •                             |                 |
|-------------------------------|-----------------|
| Current rating                | : 1.0A ac/dc.   |
| Voltage rating                | : 30V ac/dc.    |
| Maximum contact resistance    | : 20m ohm.      |
| Minimum insulation resistance | : 1000M ohm     |
| Withstanding voltage          | : 500V ac for   |
| Operating temperature range   | : -40°C to +10  |
| Material and Finish           |                 |
| Insulator                     | : High tempat   |
| Contact                       | : Copper allo   |
| Plating                       | : Selective pla |

#### 30V ac/dc. 20m ohm.

- 1000M ohm.
- 500V ac for one minute.
- -40°C to +105°C.
- High tempature plastic.
- Copper alloy.
-