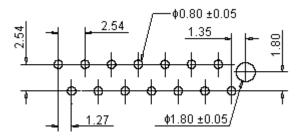

|                                                                                     | G.Cook       | 09/05/08 | SCALE: NTS |                        | U.O.M.: mm |                               | SHEET: 1 | OF 2 |

|  | PART NO. | REVISIONS |     |             |        |         |        |         |        |         |  |
|--|----------|-----------|-----|-------------|--------|---------|--------|---------|--------|---------|--|
|  |          | ECN #     | REV | DESCRIPTION | DRAWN  | DATE    | CHECKD | DATE    | APPRVD | DATE    |  |
|  | 4409A-08 | -         | А   | RELEASED    | Geetha | 24/4/08 | Suresh | 24/4/08 | G. C   | 09/5/08 |  |
|  |          |           |     |             |        |         |        |         |        |         |  |

## **Recommended PCB Layout**



Dimensions : Millimetres

#### Part Number Table

| Description           | Part Number |
|-----------------------|-------------|
| Connector Male, 8 Way | 4409A-08    |

## Part Number Explanation:



Number of Contact : 08 = 8 contacts

| This data sheet and its contents (the "Information") belong to the Premier Farnell Group<br>(the "Group") or are licensed to it. No licence is granted for the use of it other than for