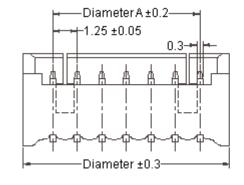

Dimensions : Millimetres

# **Engineering Dimension**

| Number of Positions      | Α    | В    | Part Number |  |  |  |
|--------------------------|------|------|-------------|--|--|--|
| 6                        | 6.25 | 9.25 | 1251RM-06   |  |  |  |
| Dimensional Millionation |      |      |             |  |  |  |