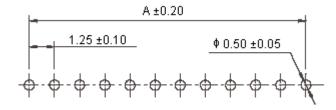

Dimensions : Millimetres

# **Engineering Dimension**

| Number of Positions      | Α    | В    | Part Number |  |  |  |
|--------------------------|------|------|-------------|--|--|--|
| 6                        | 6.25 | 9.25 | 1251RM-06   |  |  |  |
| Dimensional Millionation |      |      |             |  |  |  |