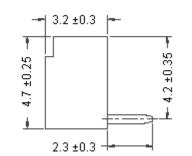

|  | PART NO.  |       | REVISIONS |             |       |         |        |         |        |         |  |
|--|-----------|-------|-----------|-------------|-------|---------|--------|---------|--------|---------|--|
|  | 1251RM-06 | ECN # | REV       | DESCRIPTION | DRAWN | DATE    | CHECKD | DATE    | APPRVD | DATE    |  |
|  |           | -     | A         | RELEASED    | Veena | 02/8/08 | Suresh | 02/8/08 | G. C   | 17/8/08 |  |
|  |           |       |           |             |       |         |        |         |        |         |  |







Dimensions : Millimetres

# **Engineering Dimension**

| Number of Positions      | Α    | В    | Part Number |  |  |  |
|--------------------------|------|------|-------------|--|--|--|
| 6                        | 6.25 | 9.25 | 1251RM-06   |  |  |  |
| Dimensional Millionation |      |      |             |  |  |  |

Dimensions : Millimetres

### **Specifications:**

Current rating Voltage rating Maximum contact resistance Minimum insulation resistance Withstanding voltage Operating temperature range Application **Material and Finish:** Housing insulator

Crimp terminal

Wafer insulator

Contact pin

### Connection:

1250HM Mates with 1251S(R)M-XX.

- : 1.0A ac/dc.
- : 125V ac/dc.
- : **20m**Ω.
- : 1000MΩ.
- : 250V ac for one minute.
- : -40°C to +85°C.
- : Wire AWG 30 to 32.

# : Nyl