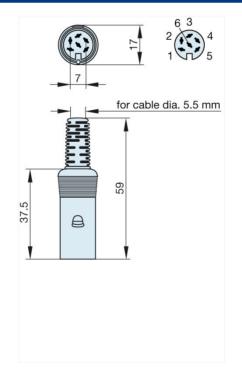

## MAK 60 grau/grey

Industrial Connectors:Connectors for audio, video and data:Miniature multipole connectors:without locking screw:Straight sockets

| Delivery informations |                                            |
|-----------------------|--------------------------------------------|
| Availability          | available                                  |
| Document created at   | 18.06.2008                                 |
| Product description   |                                            |
| Type                  | MAK 60 grau/grey                           |
| Order No.             | 930 152-517                                |
| Type of contact       | female                                     |
| Description           | socket with insulated handle; solder joint |
| Housing Color         | grey                                       |
| Number of contacts    | 6                                          |
| Conductor size        | $= 0.34 \text{ mm}^2$                      |
| Drawing               |                                            |

| Technical data       |              |  |
|----------------------|--------------|--|
| LF output "Phone"    | EN 60 130-09 |  |
| Pole arrangement DIN | DIN 45 322   |  |
| Rated current        | 4 A          |  |
| Rated voltage        | AC/DC 34 V   |  |
| Cable diameter       | 5.5 mm       |  |
| Type of termination  | solder       |  |
| Material             |              |  |