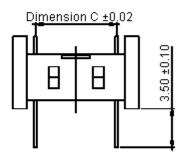

## **Engineering Dimension**

| Circuits | Dimension A | Dimension B | Dimension C |
|----------|-------------|-------------|-------------|
| 20       | 22.86       | 30.66       | 7.62        |

Dimensions : Millimetres