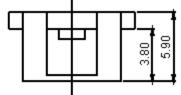

## **Engineering Dimension**

| Circuits | Dimension A | Dimension B | Dimension C |
|----------|-------------|-------------|-------------|
| 20       | 22.86       | 30.66       | 7.62        |

Dimensions : Millimetres

**Recommended PCB Layout** 

Dimensions : Millimetres