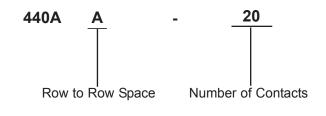

## Part Number Table

| Description            | Part Number |
|------------------------|-------------|
| Plug, IDC, DIL, 20 Way | 4404A-20    |

## Part Number Explanation:

: A = 0.3 inches.

Row to Row Space

http://www.farnell.com

http://www.newark.com

http://www.cpc.co.uk

| This data sheet and its contents (the "Information") belong to the Premier Farnell Group<br>(the "Group") or are licensed to it. No licence is granted for the use of it other than for<br>information purposes in connection with the products to which it relates. No licence<br>of any intellectual property rights is granted. The Information is subject to change with-<br>out notice and replaces all data sheets previously supplied. The Information suppiled is a | TOLERANCES:<br>UNLESS OTHERWISE               | DRAWN BY:<br>Veena    | DATE:<br>23/04/08 | DRAWING TITLE: | IDC Plug - DIL | 20 Way                         |          |
|-----------------------------------------------------------------------------------------------------------------------------------------------------------------------------------------------------------------------------------------------------------------------------------------------------------------------------------------------------------------------------------------------------------------------------------------------------------------------------|-----------------------------------------------|-----------------------|-------------------|----------------|----------------|--------------------------------|----------|
| believed to be accurate but the Group assumes no responsibility for its accuracy or<br>completeness, any error in or omission from it or for any use made of it. Users of this<br>data sheet should check for themselves the Information and the suitability of the prod-<br>ucts for their purpose and not make any assumptions based on information included                                                                                                              | SPECIFIED,<br>DIMENSIONS ARE<br>FOR REFERENCE | CHECKED BY:<br>Suresh | DATE:<br>23/04/08 | SIZE DWG NO.   |                | ELECTRONIC FILE<br>4404A 3_DWG | REV<br>A |
| use of it (including liability resulting from negligence or where the Group was aware of                                                                                                                                                                                                                                                                                                                                                                                    | PURPOSES ONLY.                                | APPROVED BY:          | DATE:             |                |                |                                |          |
| the possibility of such loss or damage arising) is excluded. This will not operate to limit<br>or restrict the Group's liability for death or personal injury resulting from its negligence.<br>SPC MULTICOMP is the registered trademark of the Group. © Premier Farnell pic 2008.                                                                                                                                                                                         |                                               | G.Cook                | 07/05/08          | SCALE: NTS     | U.O.M.: mm     | SHEET: 2 O                     | F 2      |