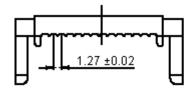

| Spe | cifi | cati | ۸n | <b>c</b> . |
|-----|------|------|----|------------|
| ohe |      | cau  |    | э.         |

| •                             |                           |
|-------------------------------|---------------------------|
| Current rating                | : 1.0A ac/dc.             |
| Voltage rating                | : 30V ac/dc.              |
| Maximum contact resistance    | : 20m ohm.                |
| Minimum insulation resistance | : 1000M ohm.              |
| Withstanding voltage          | : 500V ac for one minute. |
| Operating temperature range   | : -40°C to +105°C.        |
| Material and Finish           |                           |
| Insulator                     | : High tempature plastic. |
| Contact                       | : Copper alloy.           |
| Plating                       | : Selective plated.       |
|                               |                           |