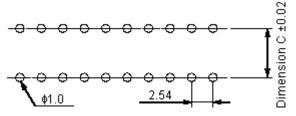

## **Engineering Dimension**

| Circuits | Dimension A | Dimension B | Dimension C |
|----------|-------------|-------------|-------------|
| 20       | 22.86       | 30.66       | 7.62        |

Dimensions : Millimetres

**Recommended PCB Layout** 

Dimensions : Millimetres