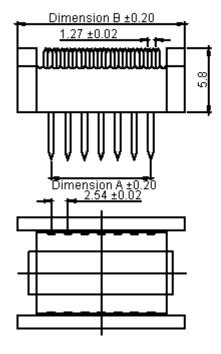

## **Engineering Dimension**

| Circuits | Dimension A | Dimension B | Dimension C |
|----------|-------------|-------------|-------------|
| 20       | 22.86       | 30.66       | 7.62        |

Dimensions : Millimetres

## Part Number Table

| Description            | Part Number |
|------------------------|-------------|
| Plug, IDC, DIL, 20 Way | 4404A-20    |

## Part Number Explanation:

: A = 0.3 inches.

Row to Row Space

http://www.farnell.com

http://www.newark.com

http://www.cpc.co.uk

| This data sheet and its contents (the "Information") belong to the Premier Farnell Group<br>(the "Group") or are licensed to it. No licence is granted for the use of it other than for<br>information purposes in connection with the products to which it relates. No licence<br>of any intellectual property rights is granted. The Information is subject to change with-<br>out notice and replaces all data sheets previously supplied. The Information suppiled is a | TOLERANCES:<br>UNLESS OTHERWISE               | DRAWN BY:<br>Veena    | DATE:<br>23/04/08 | DRAWING TITLE: | IDC Plug - DIL | 20 Way                         |          |
|-----------------------------------------------------------------------------------------------------------------------------------------------------------------------------------------------------------------------------------------------------------------------------------------------------------------------------------------------------------------------------------------------------------------------------------------------------------------------------|-----------------------------------------------|-----------------------|-------------------|----------------|----------------|--------------------------------|----------|
| believed to be accurate but the Group assumes no responsibility for its accuracy or<br>completeness, any error in or omission from it or for any use made of it. Users of this<br>data sheet should check for themselves the Information and the suitability of the prod-<br>ucts for their purpose and not make any assumptions based on information included                                                                                                              | SPECIFIED,<br>DIMENSIONS ARE<br>FOR REFERENCE | CHECKED BY:<br>Suresh | DATE:<br>23/04/08 | SIZE DWG NO.   |                | ELECTRONIC FILE<br>4404A 3_DWG | REV<br>A |
| use of it (including liability resulting from negligence or where the Group was aware of                                                                                                                                                                                                                                                                                                                                                                                    | PURPOSES ONLY.                                | APPROVED BY:          | DATE:             |                |                |                                |          |
| the possibility of such loss or damage arising) is excluded. This will not operate to limit<br>or restrict the Group's liability for death or personal injury resulting from its negligence.<br>SPC MULTICOMP is the registered trademark of the Group. © Premier Farnell pic 2008.                                                                                                                                                                                         |                                               | G.Cook                | 07/05/08          | SCALE: NTS     | U.O.M.: mm     | SHEET: 2 O                     | F 2      |