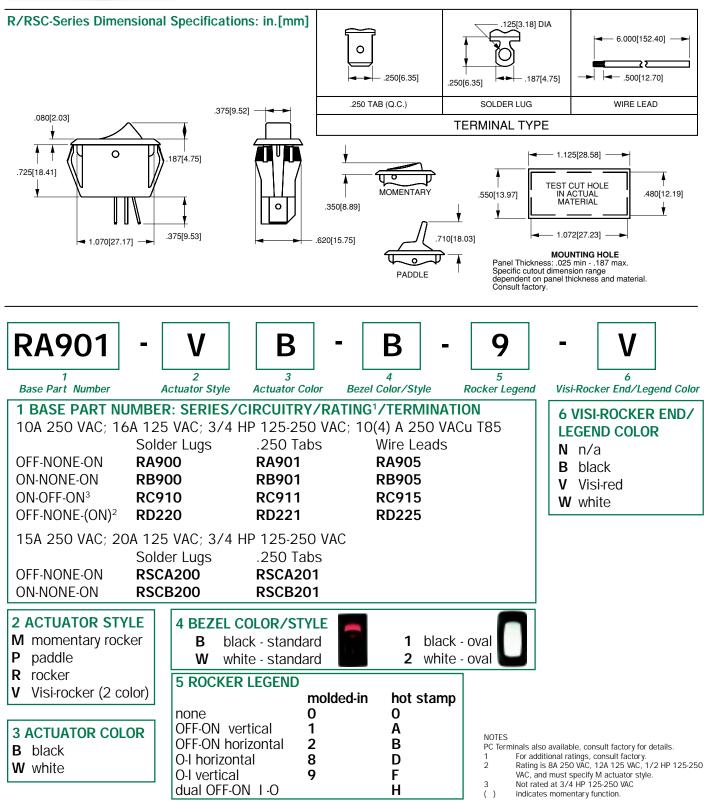

## Curvette R/RSC-Series Single Pole Rocker and Paddle Switches

Since its introduction, the Curvette switch has become the barometer for versatility and performance in the miniature switch market. Self cleaning contacts, International approvals, along with a wide variety of circuits, ratings, and actuator options makes the Curvette the switch of choice for many markets including Appliance, HVAC, Office Lighting, Transportation, Commercial Food and Lawn and Garden.