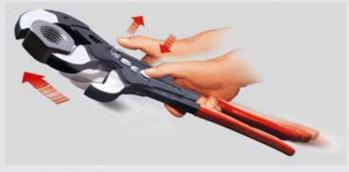

## Model 87 01 560:

- capacity of jaws for pipes up to 4 1/2" at a total length of a 2" Pipe Wrench
- ► 40% less weight than comparable Pipe Wrenches
- ▶ 20 adjustment positions

Fine adjustment by pushing a button: quick and comfortable

Optimized shape of jaws for gripping pipes and nuts

**87 01 560**: Jaw-capacity for pipes up to 4 1/2" at a weight and length of a 2" Pipe Wrench

Fast and firm adjustment directly on the workpiece

Self-locking on pipes and nuts. No slipping on the workpiece and less handforce required