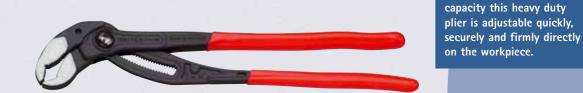

## Model 87 01 400:

► capacity of jaws for pipes up to 3 1/2" at a total length of a 1 1/2" Pipe Wrench

"Cobra XXL" – Water Pump Plier and Pipe Wrench in one tool. The optimized jaw design grips nuts and pipes up to 4 1/2" with a weight and size of a 2" Pipe Wrench. Besides the tremendous

Optimized shape of jaws for gripping pipes and nuts

**87 01 560**: Jaw-capacity for pipes up to 4 1/2" at a weight and length of a 2" Pipe Wrench

Fast and firm adjustment directly on the workpiece

Self-locking on pipes and nuts. No slipping on the workpiece and less handforce required