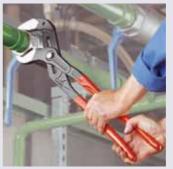

## 87 KNIPEX-"Cobra" XL/XXL, Pipe Wrenches and Water Pump Pliers

patented

87 01 560

87 01 400

- ► Pipe Wrench and Water Pump Plier in one tool
- self-locking on pipes and nuts: no slipping on the workpiece; low handforce required
- ► fast and firm adjustment directly on the workpiece
- ▶ no unintentional shifting
- ▶ non-slip joint
- ▶ fine adjustment
- ▶ optimum lever action
- can be used as a wrench in a lot of situations
- gripping surfaces with special hardened teeth, teeth hardness approx. 61 HRC: low wear and secure gripping
- ► Chrome Vanadium electric steel, oil-hardened and tempered

## Model 87 01 400:

► capacity of jaws for pipes up to 3 1/2" at a total length of a 1 1/2" Pipe Wrench

"Cobra XXL" – Water Pump Plier and Pipe Wrench in one tool. The optimized jaw design grips nuts and pipes up to 4 1/2" with a weight and size of a 2" Pipe Wrench. Besides the tremendous

## Model 87 01 560:

- capacity of jaws for pipes up to 4 1/2" at a total length of a 2" Pipe Wrench
- ► 40% less weight than comparable Pipe Wrenches
- ▶ 20 adjustment positions

Fine adjustment by pushing a button: quick and comfortable