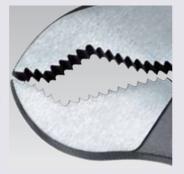

## 87 KNIPEX-"Cobra" XL/XXL, Pipe Wrenches and Water Pump Pliers

patented

87 01 560

87 01 400

- ► Pipe Wrench and Water Pump Plier in one tool
- self-locking on pipes and nuts: no slipping on the workpiece; low handforce required
- ► fast and firm adjustment directly on the workpiece
- ▶ no unintentional shifting
- ▶ non-slip joint
- ▶ fine adjustment
- ▶ optimum lever action
- can be used as a wrench in a lot of situations
- gripping surfaces with special hardened teeth, teeth hardness approx. 61 HRC: low wear and secure gripping
- ► Chrome Vanadium electric steel, oil-hardened and tempered