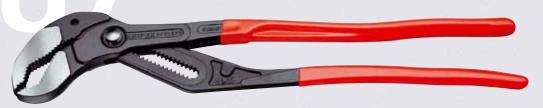

## 87 KNIPEX-"Cobra" XL/XXL, Pipe Wrenches and Water Pump Pliers

patented

87 01 560

87 01 400

- ► Pipe Wrench and Water Pump Plier in one tool
- self-locking on pipes and nuts: no slipping on the workpiece; low handforce required
- ► fast and firm adjustment directly on the workpiece
- ▶ no unintentional shifting
- ▶ non-slip joint
- ▶ fine adjustment
- ▶ optimum lever action
- can be used as a wrench in a lot of situations
- gripping surfaces with special hardened teeth, teeth hardness approx. 61 HRC: low wear and secure gripping
- ► Chrome Vanadium electric steel, oil-hardened and tempered

## Model 87 01 560:

- capacity of jaws for pipes up to 4 1/2" at a total length of a 2" Pipe Wrench
- ► 40% less weight than comparable Pipe Wrenches
- ▶ 20 adjustment positions

Fine adjustment by pushing a button: quick and comfortable