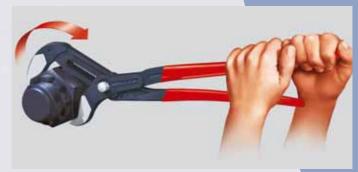

## 87 KNIPEX-"Cobra" XL/XXL, Pipe Wrenches and Water Pump Pliers

patented

87 01 560

87 01 400

- ► Pipe Wrench and Water Pump Plier in one tool
- self-locking on pipes and nuts: no slipping on the workpiece; low handforce required
- ► fast and firm adjustment directly on the workpiece
- ▶ no unintentional shifting
- ▶ non-slip joint
- ▶ fine adjustment
- ▶ optimum lever action
- can be used as a wrench in a lot of situations
- gripping surfaces with special hardened teeth, teeth hardness approx. 61 HRC: low wear and secure gripping
- ► Chrome Vanadium electric steel, oil-hardened and tempered

Optimized shape of jaws for gripping pipes and nuts

**87 01 560**: Jaw-capacity for pipes up to 4 1/2" at a weight and length of a 2" Pipe Wrench

Fast and firm adjustment directly on the workpiece

Self-locking on pipes and nuts. No slipping on the workpiece and less handforce required