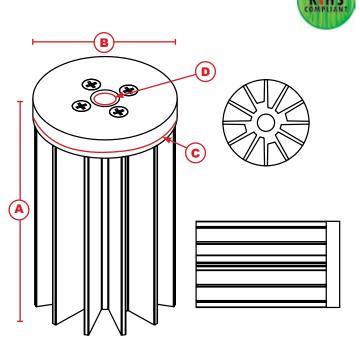

## **STAR LED HEAT SINK**

## ATS PART # ATSEU-077D-C3-R0

## **Features & Benefits**

- » Designed for high-performance convection cooling of high heat flux LEDs
- » Base includes inner threads for attachment of brackets and other hardware
- » Each Star series heat sink is made from lightweight, anodized aluminum for maximum thermal performance