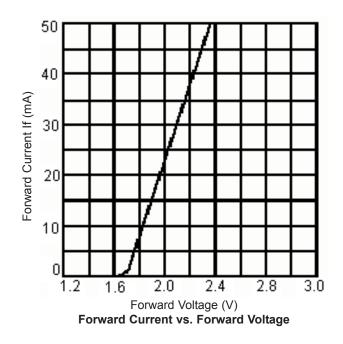

# Electrical/Optical Characteristics at $T_a = 25^{\circ}C$

| Parameter                                   | Symbol    | Minimum | Typical | Maximum | Unit    | Test       |
|---------------------------------------------|-----------|---------|---------|---------|---------|------------|
| Luminous Intensity                          | IV        | 1.5/1.4 | 3.2/3.1 | 5.0/4.9 | mcd     | IF = 20mA  |
| Viewing Angle                               | 20 1/2    | -       | 120     | -       | degrees | 1F – 2011A |
| Peak Emission Wavelength                    | λρ        | -       | 635/568 | -       |         | -          |
| Dominant Wavelength                         | λD        | -       | 627/570 | -       | nm      | -          |
| Spectral Line Half-width                    | Δλ        | -       | 45/30   | -       |         | -          |
| Forward Voltage                             | VF        | 1.6/1.7 | 2.0/2.1 | 2.6/2.6 | V       | IF = 20mA  |
| Power Dissipation                           | Pd        | -       | -       | 85      | mW      | -          |
| Peak Forward Current<br>(Duty 1/10 at 1KHz) | IF (Peak) | -       | -       | 100     | mA      | -          |
| Recommended Operating<br>Current            | IF (Rec)  | -       | 20      | -       | ШA      | -          |