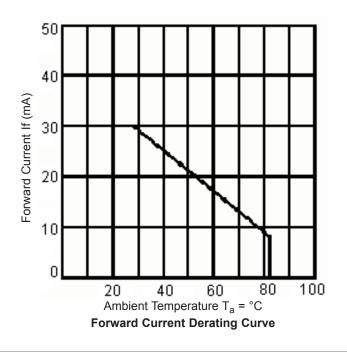

# Absolute Maximum Ratings ( $T_a = 25^{\circ}C$ )

| Reverse Voltage                                                   | 5 Volt                     |
|-------------------------------------------------------------------|----------------------------|
| Reverse Current                                                   | 10μA (V <sub>R</sub> = 5V) |
| Operating Temperature Range                                       | -40°C to 85°C              |
| Storage Temperature Range                                         | -40°C to 100°C             |
| Lead Soldering Temperature Range<br>[1.6mm (1/16 inch) from body] | 260°C for 5 Seconds        |