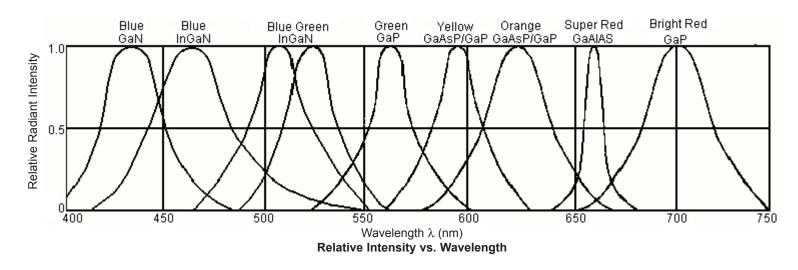

5    |
|              |          |        |                 |                     |            |             |       |     |      |

| <b>multicomp</b> | PART NO.  |       | REVISIONS |             |       |         |        |         |         |         |  |  |  |
|------------------|-----------|-------|-----------|-------------|-------|---------|--------|---------|---------|---------|--|--|--|
|                  | -         | ECN # | REV       | DESCRIPTION | DRAWN | DATE    | CHECKD | DATE    | APPRVD  | DATE    |  |  |  |
|                  | MCL236AGW | -     | Α         | RELEASED    | Veena | 23/9/08 | Suresh | 23/9/08 | Farnell | 7/10/08 |  |  |  |
|                  |           |       |           |             |       |         |        |         |         |         |  |  |  |



#### Part Number Table

| Description                      | Part Number |
|----------------------------------|-------------|
| LED, 2mm x 5mm, AC, Orange/Green | MCL236AGW   |

http://www.farnell.com

http://www.newark.com

http://www.cpc.co.uk

| (the Group) or are licensed to it. No licence is granted for the use of it other than for                                                                                                                                                                                          | TOLERANCES:      | DRAWN BY:    | DATE:    | DRAWING TITLE:      |                     |                     |       |
|--------------------------------------------------------------------------------------------------------------------------------------------------------