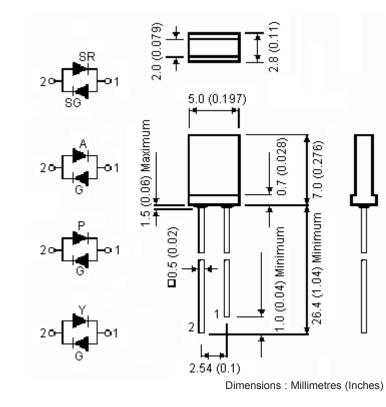

#### Part Number Table

| Description                      | Part Number |
|----------------------------------|-------------|
| LED, 2mm x 5mm, AC, Orange/Green | MCL236AGW   |

http://www.farnell.com

http://www.newark.com