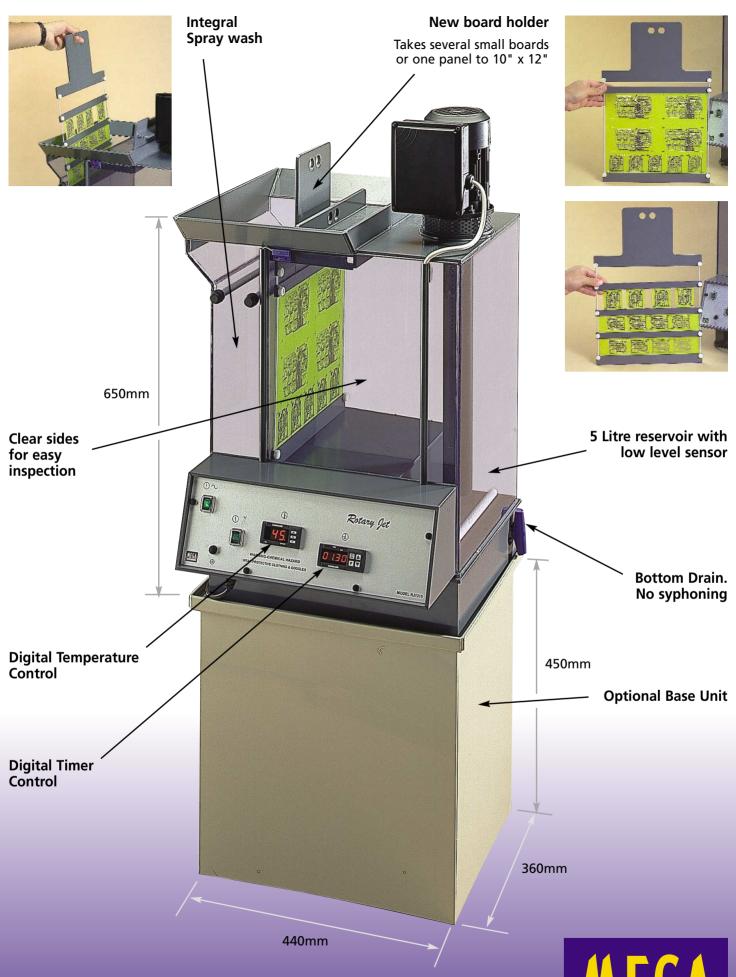

# Optional Base Unit available

Places the top of the processing tank at an efficient working height of 110cm, (see over).

#### **New Board Holder**

Takes multiple small boards, (see over). Low profile design means less etchant or developer collects on board holder keeping processing cleaner.

#### Integral Spray Wash Tank

Washes the entire board holder to keep whole etching process clean. Fitted with adjustable spray bars.

#### Transparent case design

Panels can be examined after processing without removing.

## Digital temperature control

Set & control temperatures accurately.

# Bottom drain with secure fastening

No syphoning necessary.

# Digital timer controls processing time

As the board is not immersed in liquid, there is no over-processing after completion. This makes over-etching very difficult.

Mega Electronics Limited, Mega House, Grip Industrial Estate, Linton, Cambridge CB1 6NR Tel: +44 (0) 1223 893900 Fax: +44 (0) 1223 893894 Email: sales@megauk.com Internet: www.megauk.com