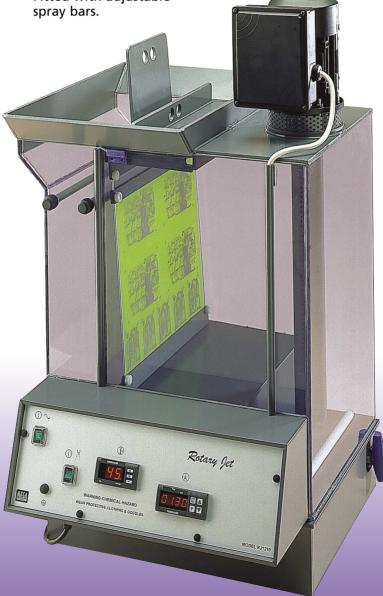

### **Rotary Jet**

A Spray Processor with many advanced features making an ideal upgrade to a Bubble Etch Tank.

## Etches PCBs in less than 90 seconds!

3-4 times faster than a Bubble Etch Tank.

#### Integral Spray Wash Tank

Washes the entire board holder to keep whole etching process clean. Fitted with adjustable spray bars.

## Digital temperature control

Set & control temperatures accurately.