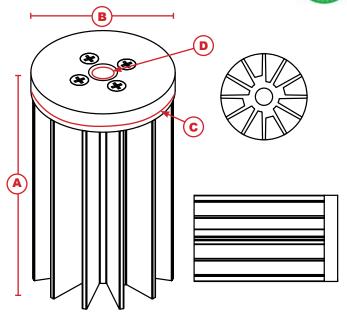

# STAR LED HEAT SINK

### ATS PART # ATSEU-077C-C3-R0

### **Features & Benefits**

- » Designed for high-performance convection cooling of high heat flux LEDs
- » Base includes inner threads for attachment of brackets and other hardware
- » Each Star series heat sink is made from lightweight, anodized aluminum for maximum thermal performance

\*Image above is for illustration purposes only.

## **Product Details**

| LENGTH (A) | DIAMETER (B) | OUTER THREAD (C) | INNER THREAD (D) | WEIGHT | FINISH         |
|------------|--------------|------------------|------------------|--------|----------------|
| 25 mm      | 45 mm        | NONE             | M10X1            | 50 G   | BLK/SILVER TIP |