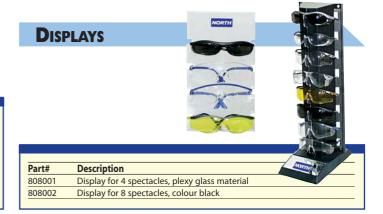

## SIDESHIELDS & CLIP ON SPECTACLES

| Part#  | Description                 | Part   | Description                   |
|--------|-----------------------------|--------|-------------------------------|
| 204565 | Sideshields for Luctor      | 204540 | Flip-up brown polarized       |
| 504458 | Sideshields for Panto/Argus | 204541 | Flip-up brown grey polarized  |
| 204560 | Sideshields for Alpha       | 204525 | Flip-up green 3 polycarbonate |
| 204561 | Sideshields for Beta        | 204527 | Flip-up green 5 polycarbonate |
| 204563 | Sideshields for Oval        | 204525 | Flip-up clear polycarbonate   |
| 204564 | Sideshields for Retro       |        |                               |