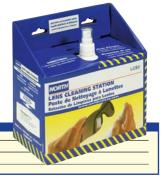

## **DISPOSABLE LENS CLEANING STATION**

#### FEATURES:

- · Enviro-friendly cabinet
- Complete with pump dispenser of 500 ml, anti-fog cleaning fluid and cleaning tissues
- No hardware required-hang it anywhere
- Nothing to fill, comes ready to use
- · Instantly cleans spectacles, goggles and faceshields
- Removes toughest grime and grease
  Its anti-fog action is significantly longer lasting than any other on the market