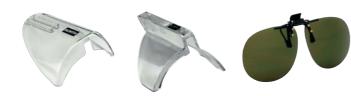

## SIDESHIELDS & CLIP ON SPECTACLES

| Part#  | Description                 | Part   | Description                   |
|--------|-----------------------------|--------|-------------------------------|
| 204565 | Sideshields for Luctor      | 204540 | Flip-up brown polarized       |
| 504458 | Sideshields for Panto/Argus | 204541 | Flip-up brown grey polarized  |
| 204560 | Sideshields for Alpha       | 204525 | Flip-up green 3 polycarbonate |
| 204561 | Sideshields for Beta        | 204527 | Flip-up green 5 polycarbonate |
| 204563 | Sideshields for Oval        | 204525 | Flip-up clear polycarbonate   |
| 204564 | Sideshields for Retro       |        |                               |