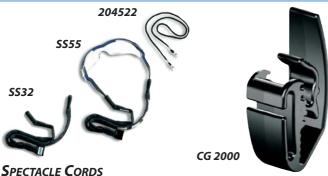

## **CORDS & GOGGLE CLIP**

Comfortable and economical, colour black

## SS32

Stretchy, adjustable, sports cord

## SS55B, SS55BL, SS55GRY

Stretchy, adjustable, sports cord. B=black, BL=blue and GRY= grey

#### 204522

Spectacle cord, black

## CG2000

Three position adjustement. This enables the goggle clip to fit securely on different designs of hard hats. Made of durable non-conductive plastic. Will accept most goggles on the market. Three goggle clips supplied in every bag.