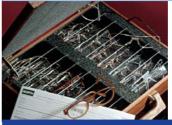

#### **PRESCRIPTION SPECTACLE SETS**

Complete set with all the frames available for prescription eyewear. Spectacles come displayed in a wooden case perfect for counters.

 Part#
 Description

 804571
 Wooden case with all the spectacles suitable for prescription