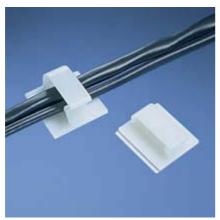

- Beveled entry allows for easy insertion of cable bundle
- Rubber-Based adhesive provides a strong and reliable bond
  Acrylic-Based adhesive withstands higher temperatures and outdoor environment

Part Number: BEC62-A-L

Product Family: Bevel Entry Clips
Product Line: Adhesive Backed

Product Line: Adhesive Mounts

RoHS Compliancy Status: Compliant

Part Description: Adhesive Backed Bevel Entry Clip

Product Type: Mounting Device

Material: Nylon 6.6

Color: Natural

UL Recognized: E136577

Height (In.): .79

Height (mm): 20.1

Length (In.): 1.46

Length (mm): 37.1

Width (In.): 1.24

Width (mm): 31.5

Adhesive Type: Rubber

Environment: Indoors

Hole Diameter (mm): Em Dash

Max. Bundle Diameter (In.): .62

Max. Bundle Diameter (mm): 15.7