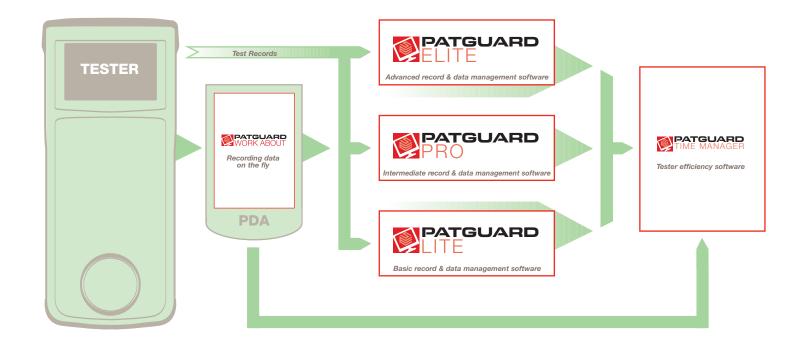

## SUPERIOR SOFTWARE

Our PATGuard software is designed to be highly functional, easy to use and above all, helpful. It is available in three versions, each offering the optimum number of functions depending on your requirements. Each software package will add value to the safety testing facilities you offer your customers or use in-house. This can be achieved by utilising full test records, scheduling and pre-emptive, automated notification.

This means you know exactly where all test equipment is located, its test status, and when it requires re-testing. Add to that our PATGuard Work About software which enables mobile working through your PDA and PATGuard Time Manager for managing test times on the job, and you are in total control.

#### Further PATGuard software from Seaward:

- **PATGuard Pro** (352A920)
- PATGuard Elite (352A930)
- PATGuard Work About (336A910)
- PATGuard Time Manager (334A910)