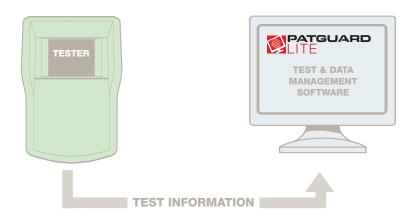

# PATGUARD LITE

This is an entry level software package facilitating the quick and effective downloading of test information and certificate printing. It's ideal for those requiring quick, basic testing. PATGuard Lite provides records and documentation to support PAT testing and enables the user to quickly and effectively download test results, even if they only have limited training. The low cost software package uses Windows-based management of information so it's easy to learn and you can hook your tester to your PC to download directly into PATGuard.