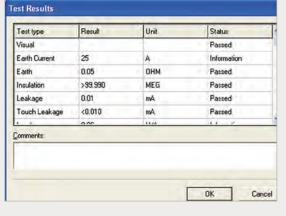

## Ideal for the following users

- Small Organisations
- Limited Record Information
- Small Number of Assets
- Own Records

It's simple, straight forward test records make PATGuard Lite easy to use and very useful.