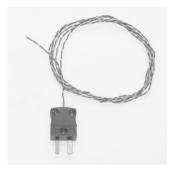

# **Exposed, Welded Tip Thermocouple** with fitted Mini-plugs

Types J & K, Glassfibre insulated thermocouple wire with welded junction and fitted miniature plug

## **Specifications**

Sensor Type Tip temperature Rating Wire type

Termination

Thermocouple type J or K to IEC60584. Exposed, welded junction. -50°C to +350°C (limited by glassfibre insulation properties)

Twin, twist pair, silicone varnished glassfibre insulated over 1/0.315mm conductors, 2 metre

Colour coded miniature plug

### **Dimension & Codes**

| Thermocouple type | Farnell Code | Lab Code   |
|-------------------|--------------|------------|
| Type J x 2m       | 4100761      | XF-323-FAR |
| Type K x 2m       | 4100773      | XF-324-FAR |