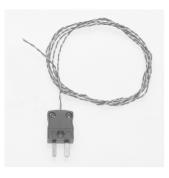

# **Exposed, Welded Tip Thermocouples** with Fitted Mini-Plugs

Types J,K & T, PTFE insulated thermocouple wire with welded junction and fitted miniature plug

### **Specifications**

Sensor type Tip temperature Rating Wire type Termination

Thermocouple type J,K or T to IEC 60584. Exposed, Welded junction. -75°C to 250°C (limited by PTFE insulation properties) Twin, twist pair, PTFE insulated over 1/0.2mm conductors, 1 metre Colour coded miniature plug

### **Dimensions & Codes**

| Thermocouple Type | Farnell Code | Lab Code   |
|-------------------|--------------|------------|
| Type J x 1m       | 4100736      | XF-320-FAR |
| Type K x 1m       | 4100748      | XF-321-FAR |
| Type T x 1m       | 4100750      | XF-322-FAR |