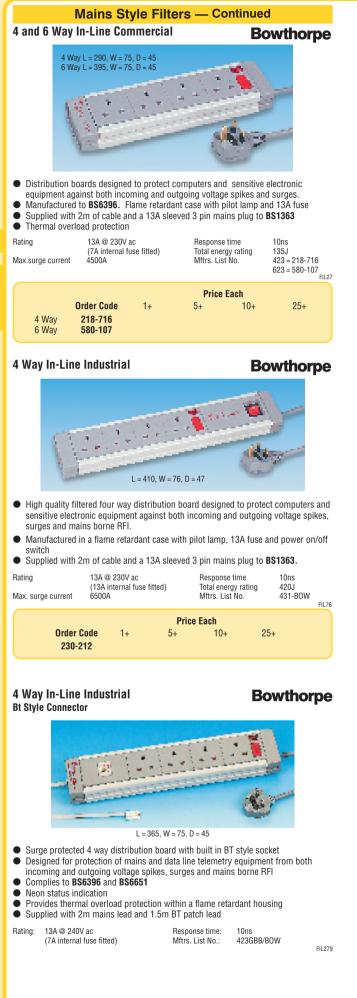

## **Connectors** – Power & Mains Farnell





Mftrs List No VT1952 = 540-500 VT1951 = 540-511

| WITCHO. LIST NO.                                     | VI 100E = 010 000;            | 111001 = 010 011                                      |                               |         |
|------------------------------------------------------|-------------------------------|-------------------------------------------------------|-------------------------------|---------|
| Voltage rating<br>Maximum load<br>Trip current ratin | 240V 50Hz<br>3000W<br>Ig 30mA | Current rating<br>Type tested to<br>Typical trip time | 13A<br><b>B\$7071</b><br>30ms |         |
|                                                      |                               |                                                       |                               | FUS256X |