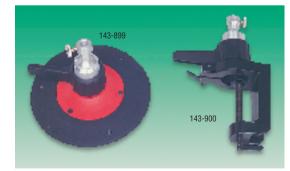

## **Bench Bases**

- Universal swivel ball joints with mountings for bench top (143-899) or bench clamp (143-900)
- The swivel joint is lockable in any position
- The bases will accept either the long or the short vice or the multi purpose clamping system mounting rod

|                                  |                                    | Price Each |    |     |  |
|----------------------------------|------------------------------------|------------|----|-----|--|
| Bench top base<br>'G' clamp base | Order Code<br>.143-899<br>.143-900 | 1+         | 4+ | 20+ |  |