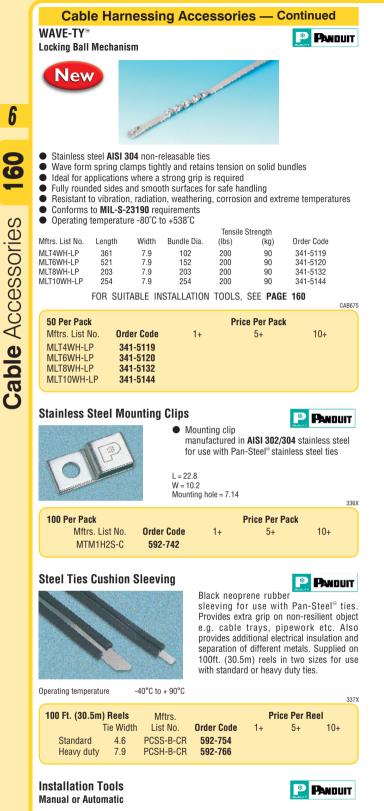

## **Cable** Accessories Farnell

- PAN-STEEL® stainless steel ties. Both types are single handle operation for
- ST2MT Tensioning is operator controlled. Tie is cut by twisting the tool
- GS4MT Tensioning and cut off is automatic when predetermined tension is reached by squeezing trigger

335X

|                     | Mftrs.         |                    | Price Each |     |  |
|---------------------|----------------|--------------------|------------|-----|--|
| Туре                | List No.       | Order Code         | 1+         | 10+ |  |
| Manual<br>Automatic | ST2MT<br>GS4MT | 592-778<br>592-780 |            |     |  |